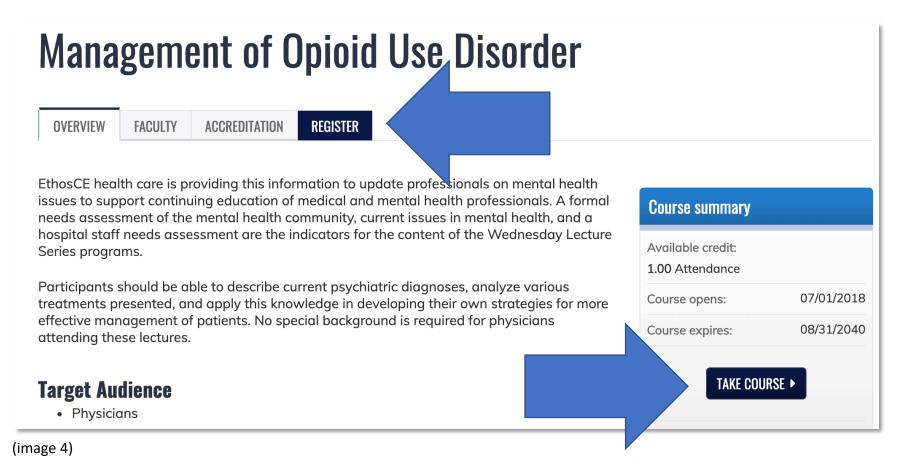

When you have found a course you are interested in, click on the link to go to the course's page. On the course's page, you will see tabs that provide information about the course. Depending on the design of the course, you will see a TAKE COURSE button on the Course Overview page. If this button is not available on the Course Overview page, then click on the Register tab. In the REGISTER page, you will see the TAKE COURSE button. (image 4)