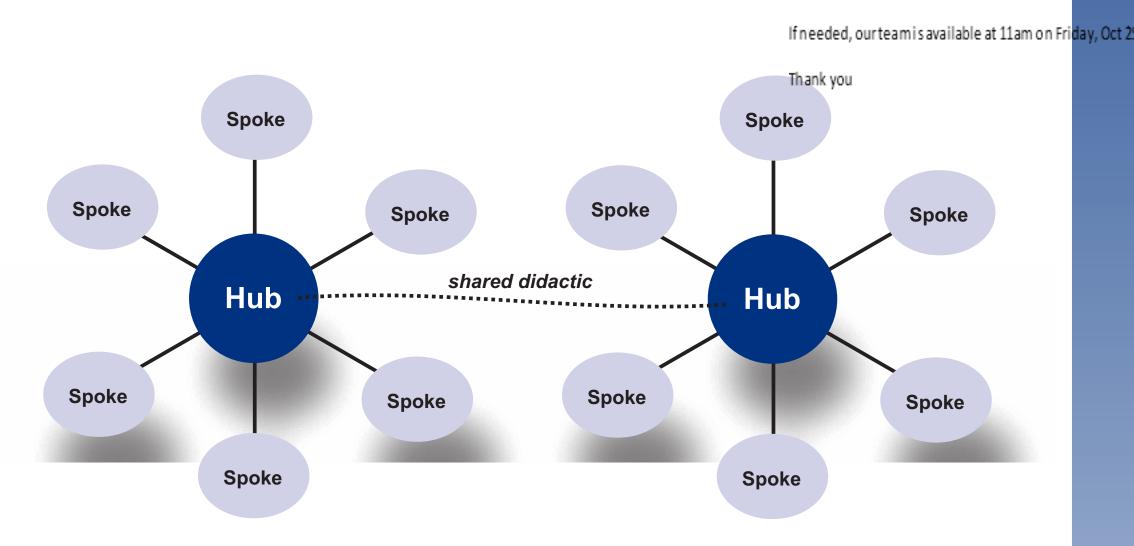

The Navy Polypharmacy
ECHO is a monthly
workforce training and
mentoring effort for
Clinical Pharmacists

## ECHO Model



## PolyPharmacy ECHO

90 Minutes in length
1 Patient Case and Didactic Presentation
Enterprise Collaboration

## Save the Date

## November 21st, 2019

1400-1530 EST

Patient Case: ECHO Case ID KF20191121

Presented by: Dr. Krista Fries

Didactic: Chronic Migraine and Pain Management

Presented by: Dr. Brin Freund

1.5 CE hours provided by DHA J-7 Continuing Education Program Office

https://connect.apan.org/echo\_pain
Audio line dial:

(210) 249-4234

Conference ID: 2628#

Audio Bridge access Code: 090923#

**ECHO Training Leads** 

Jennifer Terrell

Jennifer.l.terrell5.ctr@mail.mil

Shannon Forde Shannon.l.forde.ctr@mail.mil